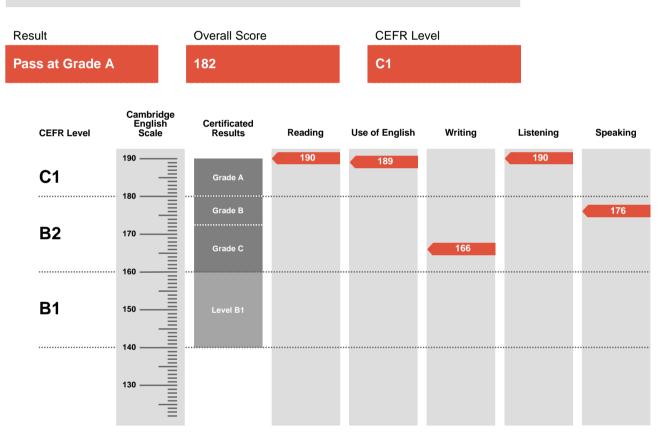

# **BUENOS AIRES**

First is an examination targeted at Level B2 in the Council of Europe's Common European Framework of Reference.

Candidates achieving Grade A (between 180 and 190 on the Cambridge English Scale) receive a certificate stating that they have demonstrated ability at Level C1. Candidates achieving Grade B or Grade C (between 160 and 179 on the Cambridge English Scale) receive a certificate at Level B2.

Candidates whose performance is below Level B2, but falls within Level B1 (between 140 and 159 on the Cambridge English Scale), receive a certificate stating that they have demonstrated ability at Level B1.

 Pass at Grade B
 173 — 179

 Pass at Grade C
 160 — 172

 Level B1
 140 — 159

Candidates who take First and score between 122 and 139 on the Cambridge English Scale do not receive a result, CEFR level or certificate.